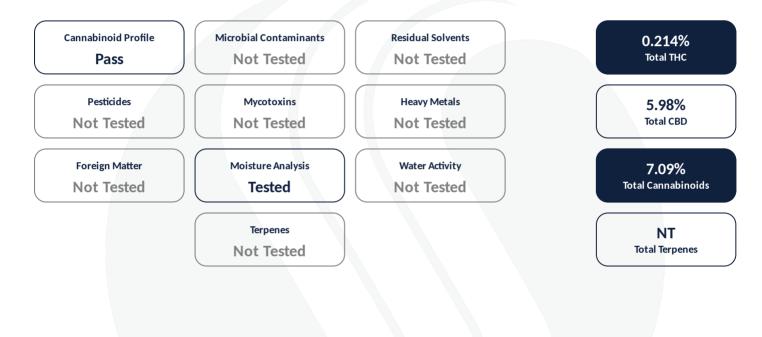

#### **CERTIFICATE OF ANALYSIS**

License #: 80000016

| Cannabinoids | Sample Analysis<br>Sample Prep Date: 09/06/2024                      |
|--------------|----------------------------------------------------------------------|
|              | Sample Analysis Date: 09/09/2024<br>Sample Analysis Date: 09/09/2024 |
| Pass         | Analyzed By: Agilent 1260 HPLC                                       |
|              | <b>SOP:</b> SOP-CANN-001                                             |

| Analyte       | LOD (%) | LOQ (%)      | Results (%)*                  | Limit (%) |
|---------------|---------|--------------|-------------------------------|-----------|
| CBC           | 0.0484  | 0.0967       | < LOQ                         | -         |
| CBCA          | 0.0484  | 0.0967       | $0.209 \pm 0.0177$            | -         |
| CBDV          | 0.0484  | 0.0967       | ND                            | -         |
| CBDVA         | 0.0484  | 0.0967       | ND                            | -         |
| CBD           | 0.0484  | 0.0967       | 1.25±0.0999                   | -         |
| CBDA          | 0.0484  | 0.0967       | $5.4 \pm 0.486$               | -         |
| CBG           | 0.0484  | 0.0967       | ND                            | -         |
| CBGA          | 0.0484  | 0.0967       | <loq< td=""><td>-</td></loq<> | -         |
| CBN           | 0.0484  | 0.0967       | ND                            | -         |
| Δ8-ТНС        | 0.0484  | 0.0967       | ND                            | -         |
| Δ8-THCV       | 0.0484  | 0.0967       | NT                            | -         |
| Δ9-ТНС        | 0.0484  | 0.0967       | $0.104 \pm 0.00836$           | -         |
| Δ9-THCV       | 0.0484  | 0.0967       | ND                            | -         |
| THCVA         | 0.0484  | 0.0967       | ND                            | -         |
| THCA          | 0.0484  | 0.0967       | $0.125 \pm 0.00990$           | -         |
| Cannabinoid T | otals   | Results (%)* |                               | Limit (%) |

| Total THC                         | $0.214 \pm 0.0227$ | 0.3 |
|-----------------------------------|--------------------|-----|
| Total CBD                         | 5.98±0.672         | -   |
| Total Cannabino <mark>i</mark> ds | 7.09 ± 2.14        | -   |
|                                   |                    |     |